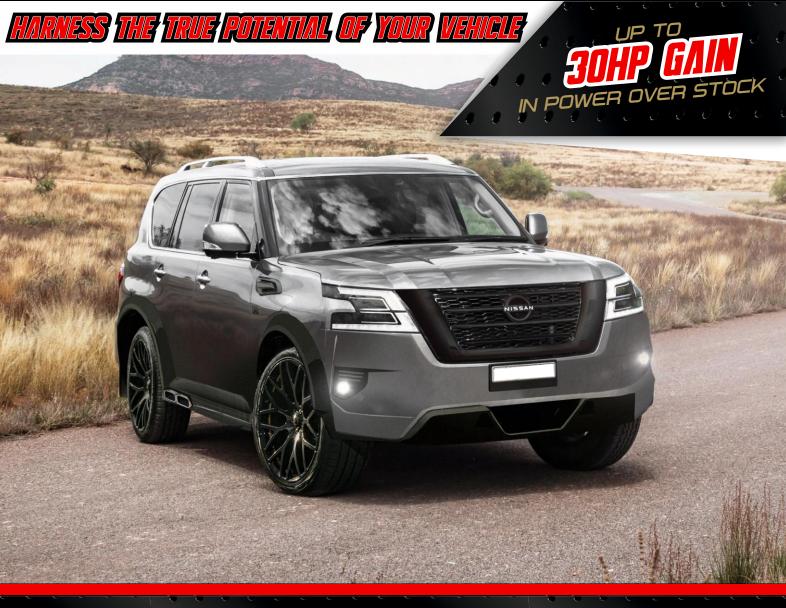

# STAGE 2 PERFORMANCE PACKAGE

SAN PATROL

TAILORED ECM TUNING

304-GRADE CAT-BACK STAINLESS EXHAUST