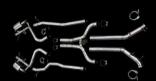

# PACKAGE FROM \$2,200

TAILORED ECM TUNING

# PACKAGE FROM \$15,195

TAILORED ECM TUNING

VALVED CATBACK EXHAUST SYSTEM 76MM / 3INCH M177/M178/M276 "FTA" ADAPTER

AMG M177 COLD AIR INTAKE SYSTEM

blackboost