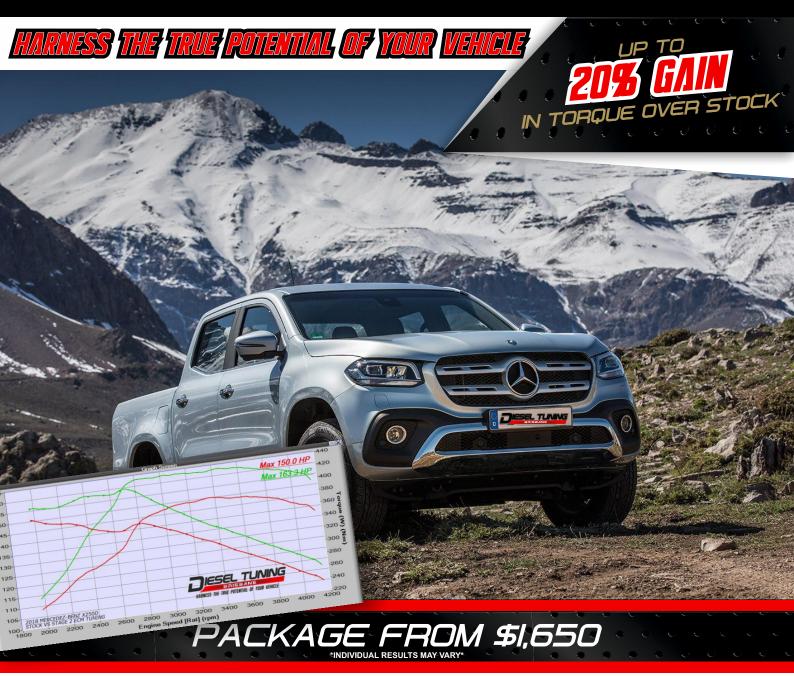

# TOWING, COMMERCIAL & DAILY USE

INGLUDED IN BYCKYCE

TAILORED ECM TUNING

ADDTO YOUR PACKAGE

304-GRADE CAT-BACK STAINLESS EXHAUST

# TOWING, COMMERCIAL & DAILY USE

PACKAGE FROM \$2,450

TAILORED ECM TUNING

304-GRADE CAT-BACK STAINLESS EXHAUST