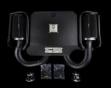

# PACKAGE FROM \$23,695

TAILORED ECM TUNING M177/M178/M276 "FTA" ADAPTE

TAILORED CPC TUNING

AMG M177 CATLESS DOWNPIPES

VALVED CATBACK EXHAUST

SYSTEM 76MM / 3INCH AMG M177 COLD AIR INTAKE SYSTEM

WWW.DIESELTUNINGBRISBANE.COM.AU

# PACKAGE FROM \$22,195

TAILORED ECM TUNING M177/M178/M276 "FTA" ADAPTE

TAILORED CPC TUNING

VALVED CATBACK EXHAUST

SYSTEM 76MM / 3INCH AMG M177 COLD AIR INTAKE SYSTEM

www.dieseltuningbrisbane.com.au

AMG M177 CATLESS DOWNPIPES

# PACKAGE FROM \$22,195

TAILORED ECM TUNING

AMG M177 CATLESS DOWNPIPES

M177/M178/M276 "FTA" ADAPTER

TAILORED CPC TUNING

VALVED CATBACK EXHAUST

SYSTEM 76MM / 3INCH AMG M177 COLD AIR INTAKE SYSTEM

DIESEL TUNING BRISBANE