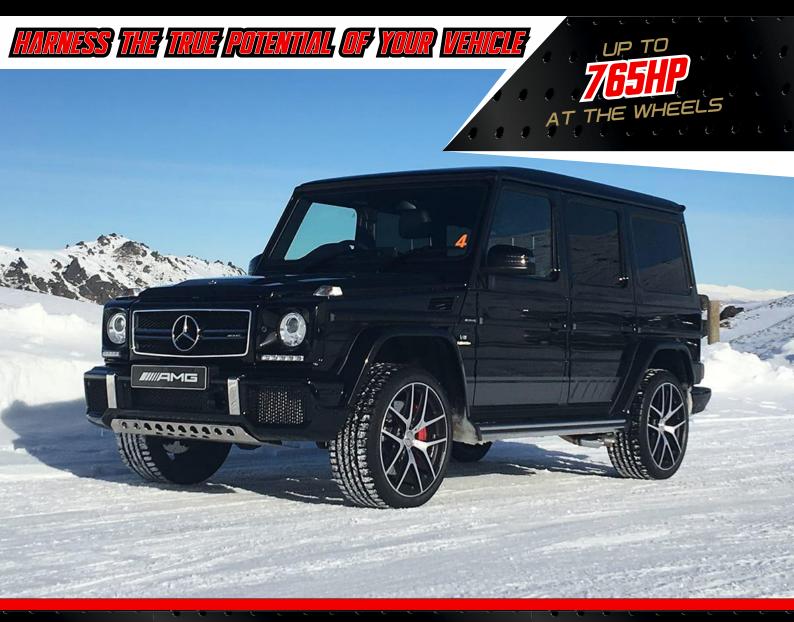

E

07 5353 9115

2-3/10 LEAR JET DRIVE CABOOLTURE







TAILORED ECM TUNING













### INCLUDED IN PACKAGE

TAILORED ECM TUNING

VALVED CATBACK EXHAUST SYSTEM 76MM / 3INCH M177/M178/M276 "FTA" ADAPTER

AMG M177 COLD AIR INTAKE SYSTEM















DIESEL TUNING BRISBANE

BANE.COM.AU

07 5353 9115

TUNING BRISBANE







# PACKAGE FROM \$22,195

\*INDIVIDUAL RESULTS MAY VARY

### Malinaninbyakwas

TAILORED ECM TUNING M177/M178/M276 "FTA" ADAPTER

TAILORED CPC TUNING

AMG M177 CATLESS DOWNPIPES

VALVED CATBACK EXHAUST

SYSTEM 76MM / 3INCH AMG M177 COLD AIR INTAKE SYSTEM















WWW.DIESELTUNINGBRISBANE.COM.AU

DIESEL TUNING BRISBANE

DMIN@DIESELTUNINGBRISBANE.COM.AU

07 5353 9115

2-3/10 LEAR JET DRIVE CABOOLTURE







# PACKAGE FROM \$2,200



TAILORED ECM TUNING













# PACKAGE FROM \$15,195

TAILORED ECM TUNING

VALVED CATBACK EXHAUST SYSTEM 76MM / 3INCH M177/M178/M276 "FTA" ADAPTER

AMG M177 COLD AIR INTAKE SYSTEM











WWW.DIESELTUNINGBRISBANE.COM.AU

DIESEL TUNING BRISBANE

DESELTUNINGBRISBANE.COM.AU









# PACKAGE FROM \$22,195

TAILORED ECM TUNING

AMG M177 CATLESS DOWNPIPES

M177/M178/M276 "FTA" ADAPTER

TAILORED CPC TUNING

VALVED CATBACK EXHAUST

SYSTEM 76MM / 3INCH AMG M177 COLD AIR INTAKE SYSTEM















DIESEL TUNING BRISBANE