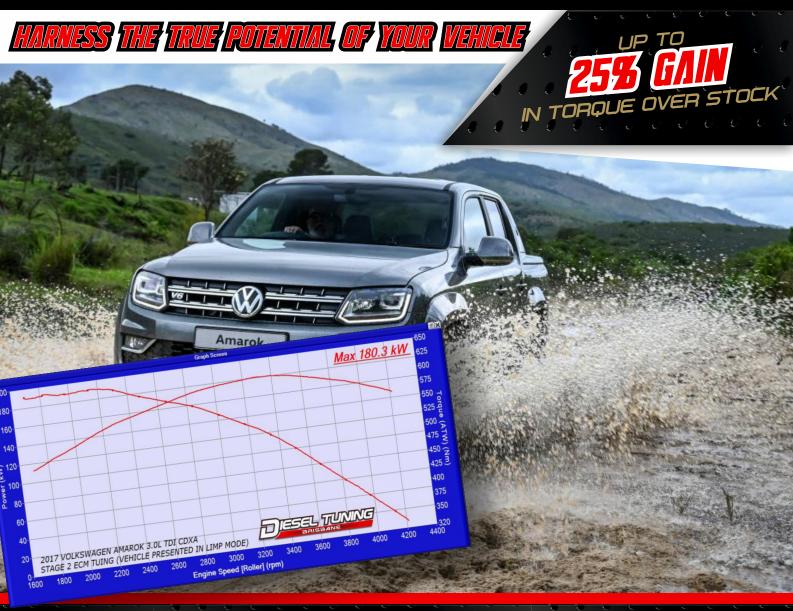

### TAILORED PERFORMANCE PACKAGES

AMAROK 2.0 | AMAROK 3.0 | TOUAREG | TIGUAN | GOLF

TAILORED ECM TUNING

304-GRADE STAINLESS DPF-BACK EXHAUST TAILORED TRANSMISSION (TCM) TUNING

## PACKAGE FROM \$1,500

### INGLUDEDIN PAGKAGE

TAILORED ECM TUNING

304-GRADE STAINLESS DPF-BACK EXHAUST TAILORED TRANSMISSION (TCM) TUNING

# PACKAGE FROM \$1,500

TAILORED ECM TUNING

304-GRADE STAINLESS DPF-BACK EXHAUST TAILORED TRANSMISSION (TCM) TUNING

07 5353 9115