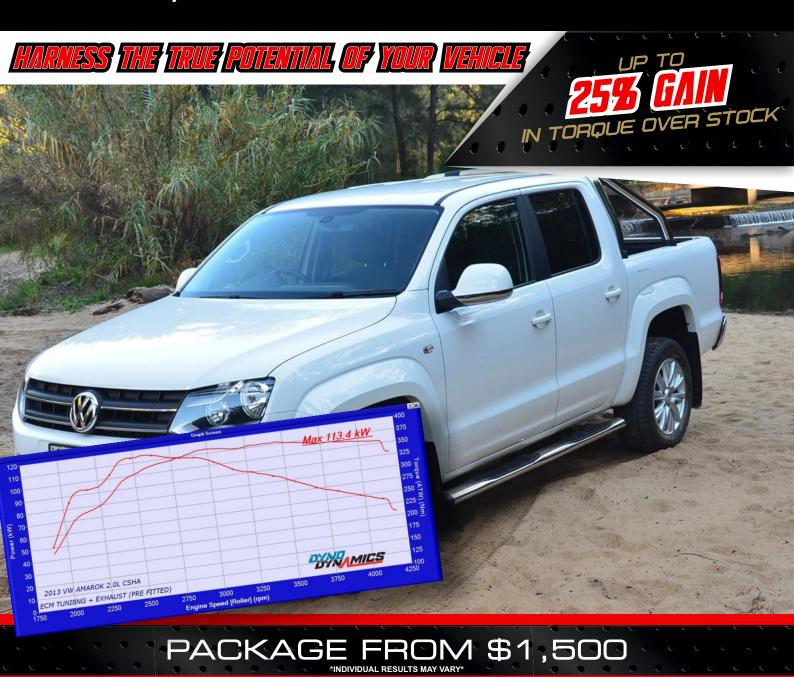

### TAILORED PERFORMANCE PACKAGES

AMAROK 2.0 | AMAROK 3.0 | TOUAREG | TIGUAN | GOLF

TAILORED ECM TUNING

304-GRADE STAINLESS DPF-BACK EXHAUST TAILORED TRANSMISSION (TCM) TUNING

## PACKAGE FROM \$1,500

### INGLUDEDIN PAGKAGE

TAILORED ECM TUNING

304-GRADE STAINLESS DPF-BACK EXHAUST TAILORED TRANSMISSION (TCM) TUNING

# PACKAGE FROM \$1,500

TAILORED ECM TUNING

304-GRADE STAINLESS DPF-BACK EXHAUST TAILORED TRANSMISSION (TCM) TUNING

07 5353 9115