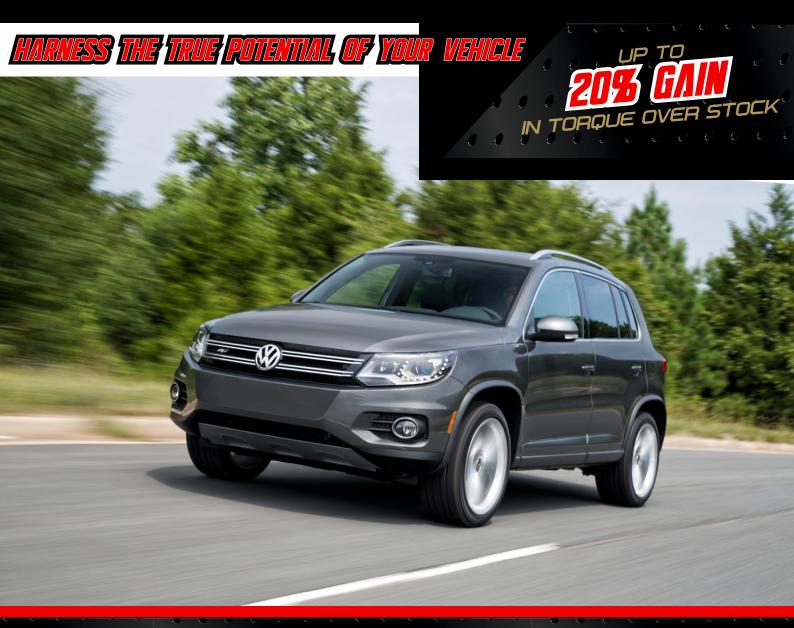

### TAILORED PERFORMANCE PACKAGES

AMAROK 2.0 | AMAROK 3.0 | TOUAREG | TIGUAN | GOLF

TAILORED ECM TUNING

304-GRADE STAINLESS DPF-BACK EXHAUST TAILORED TRANSMISSION (TCM) TUNING

## PACKAGE FROM \$1,500

# PACKAGE FROM \$1,500

TAILORED ECM TUNING

304-GRADE STAINLESS DPF-BACK EXHAUST TAILORED TRANSMISSION (TCM) TUNING

07 5353 9115

# PACKAGE FROM \$1,500

TAILORED ECM TUNING