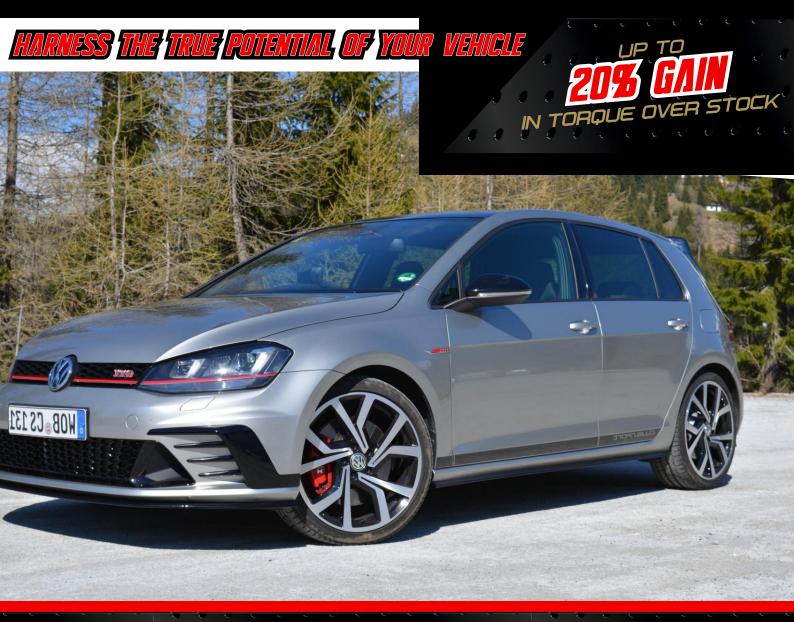

### TAILORED PERFORMANCE PACKAGES

AMAROK 2.0 | AMAROK 3.0 | TOUAREG | TIGUAN | GOLF

TAILORED ECM TUNING

304-GRADE STAINLESS DPF-BACK EXHAUST TAILORED TRANSMISSION (TCM) TUNING

## PACKAGE FROM \$1,500

# PACKAGE FROM \$1,500

TAILORED ECM TUNING

304-GRADE STAINLESS DPF-BACK EXHAUST TAILORED TRANSMISSION (TCM) TUNING

07 5353 9115

# PACKAGE FROM \$1,500

TAILORED ECM TUNING