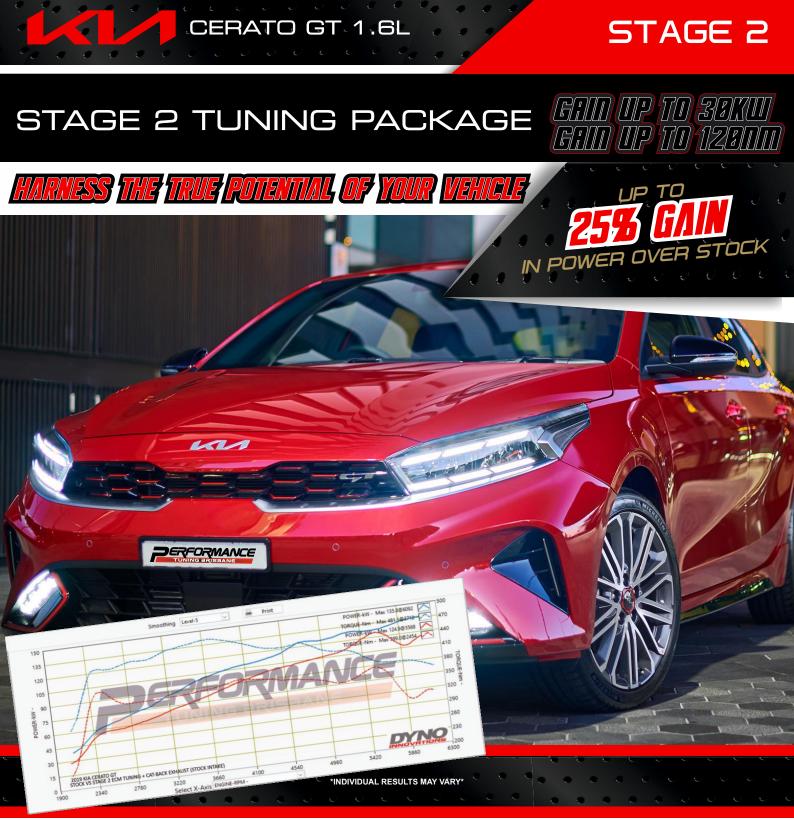

## INCLUDEDIN PACKAGE

CUSTOM DYNO TUNE COLD AIR INTAKE UPGRADE (ENGINE + TRANSMISSION ECU) FONT-MOUNT INTERCOOLER UPGRADE

CAT-BACK STAINLESS EXHAUST SPARK PLUG UPGRADE