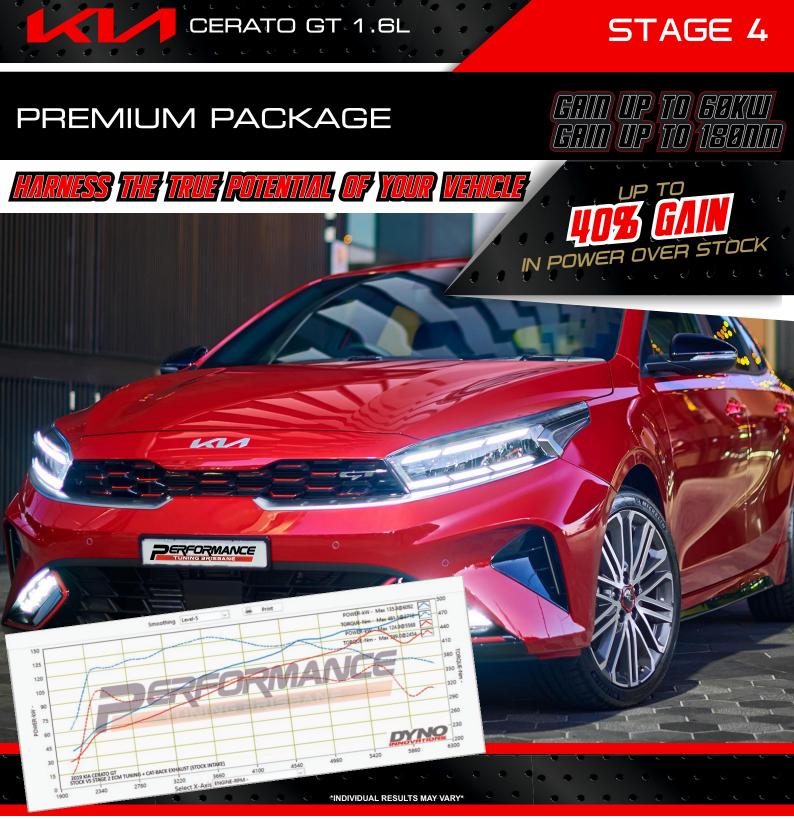

## INCLUDEDIN PACKAGE

CUSTOM DYNO TUNE COLD AIR INTAKE UPGRADE (ENGINE + TRANSMISSION ECU) FONT-MOUNT INTERCOOLER UPGRADE

CAT-BACK STAINLESS EXHAUST SPARK PLUG UPGRADE

## वपणनबन्धाः सिर्धे तम्

CUSTOM DYNO TUNE (ENGINE + TRANSMISSION ECU) FONT-MOUNT INTERCOOLER UPGRADE

COLD AIR INTAKE UPGRADE TURBO-BACK STAINLESS EXHAUST SPARK PLUG UPGRADE