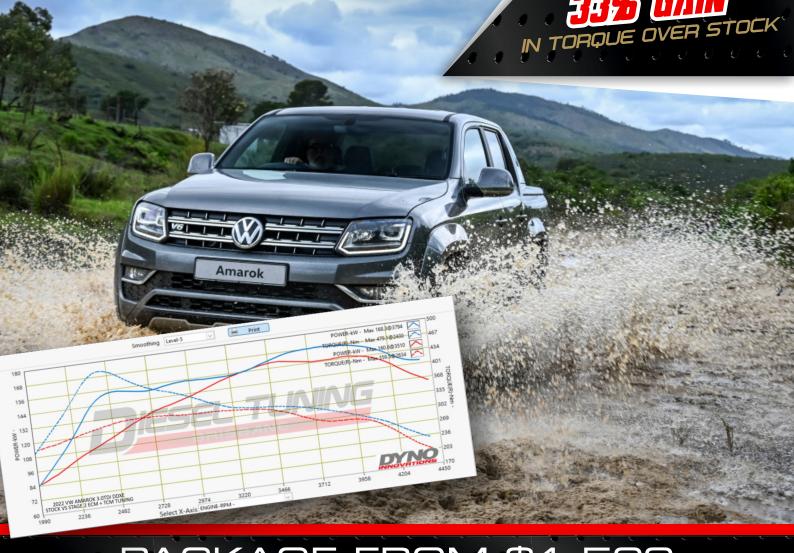

# PACKAGE FROM \$1,500

IN QUIDED IN PACKAGE

TAILORED ECM TUNING

## PACKAGE FROM \$1,500