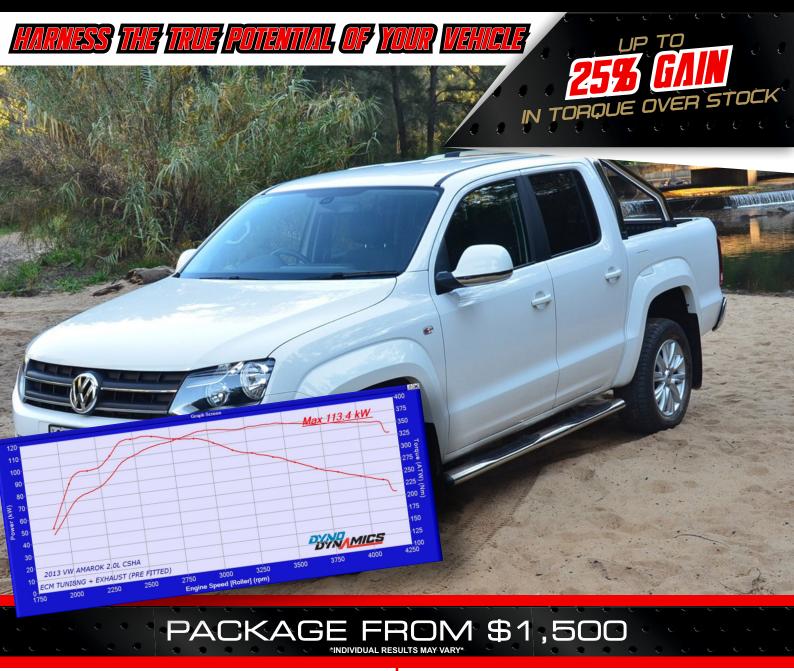

## PACKAGE FROM \$1,500

TAILORED ECM TUNING

### PACKAGE FROM \$1,500

TAILORED ECM TUNING