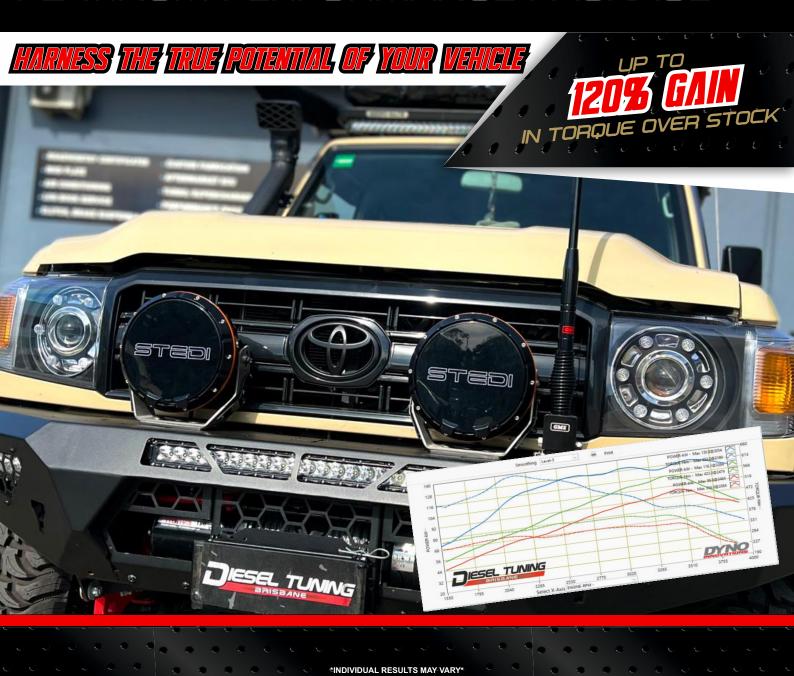

### SILVER PERFORMANCE PACAKGE

\*INDIVIDUAL RESULTS MAY VARY\*

#### ADD TO YOUR PACKAGE

SNORKEL - 4" STAINLESS/TANAMAI/AIRTEC PERFORMANCE AIR BOX MAP SWITCH ON-THE-FLY

07 5353 9115

HARNESS THE TRUE POTENTIAL OF YOUR VEHICLE