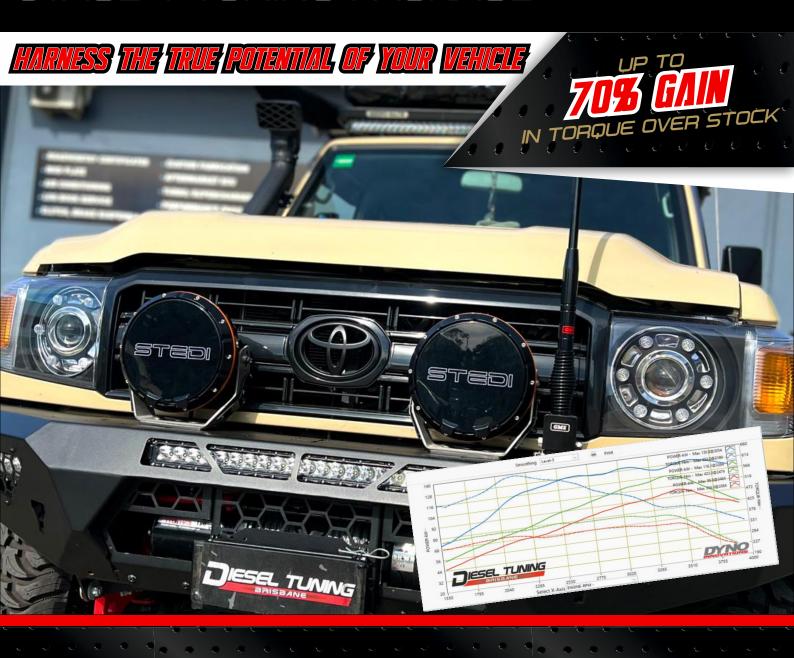

### STAGE 1 TUNING PACKAGE

\*INDIVIDUAL RESULTS MAY VARY\*

TAILORED ECM TUNING