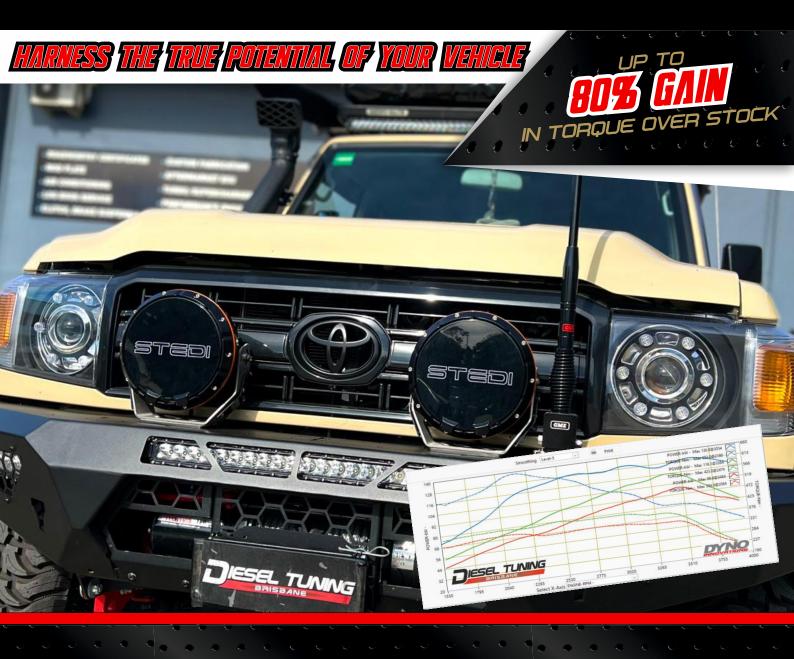

TAILORED PERFORMANCE PACKAGES
VDJ76/78/79 2016-CURRENT (DPF)









# Landcruiser VDJ76/78/79 (DPF)

### STAGE 1 TUNING PACKAGE



\*INDIVIDUAL RESULTS MAY VARY\*

TAILORED ECM TUNING

## ADD TO YOUR PACKAGE

304-GRADE 3.5" STAINLESS EXHAUST SYSTEM 1300 NM CLUTCH & BILLET FLYWHEEL UPGRADE MAP SWITCH ON-THE-FLY











## Landcruiser VDJ76/78/79 (DPF)

## STAGE 2 TUNING PACKAGE



\*INDIVIDUAL RESULTS MAY VARY\*

#### INCLUDED IN PACKAGE

TAILORED ECM TUNING 304-GRADE 3.5" STAINLESS EXHAUST SYSTEM 1300 NM CLUTCH & BILLET FLYWHEEL UPGRADE

#### ADD TO YOUR PACKAGE

SNORKEL - 4" STAINLESS/TANAMAI/AIRTEC PERFORMANCE AIR BOX MAP SWITCH ON-THE-FLY





07 5353 9115

2-3/10 LEAR JET DRIVE CABOOLTURE



## Landcruiser VDJ76/78/79 (DPF)

### SILVER PERFORMANCE PACAKGE



\*INDIVIDUAL RESULTS MAY VARY\*

#### INCLUDED IN PACKAGE

TAILORED ECM TUNING 304-GRADE 3.5" STAINLESS EXHAUST SYSTEM 1300 NM CLUTCH & BILLET FLYWHEEL UPGRADE STAGE 2 TURBOCHARGER UPGRADE

#### ADD TO YOUR PACKAGE

SNORKEL - 4" STAINLESS/TANAMAI/AIRTEC PERFORMANCE AIR BOX MAP SWITCH ON-THE-FLY





07 5353 9115

HARNESS THE TRUE POTENTIAL OF YOUR VEHICLE

## Landcruiser VDJ76/78/79 (DPF)

#### PLATINUM P