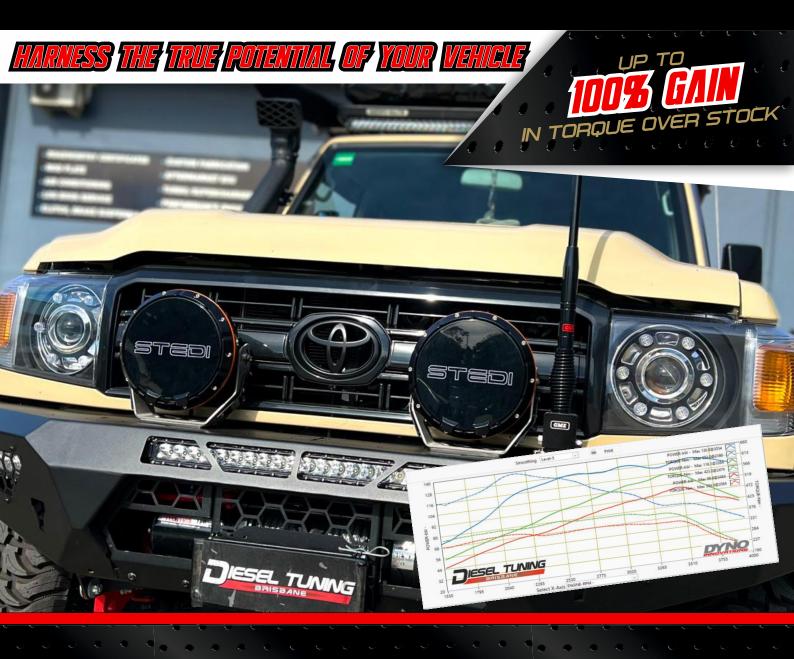

### SILVER PERFORMANCE PACAKGE

\*INDIVIDUAL RESULTS MAY VARY\*

#### ADD TO YOUR PACKAGE

SNORKEL - 4" STAINLESS/TANAMAI/AIRTEC PERFORMANCE AIR BOX MAP SWITCH ON-THE-FLY

07 5353 9115

HARNESS THE TRUE POTENTIAL OF YOUR VEHICLE