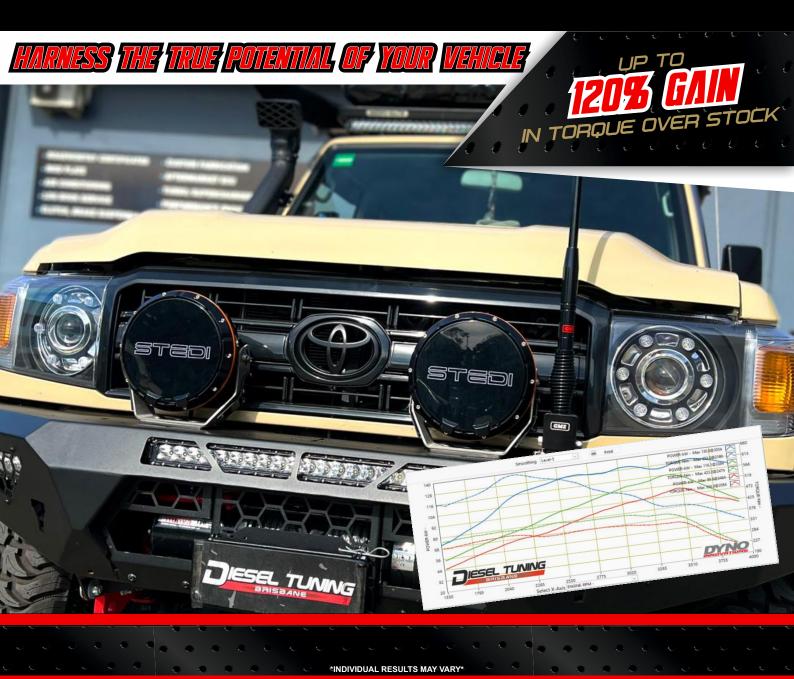

### SILVER PERFORMANCE PACAKGE

\*INDIVIDUAL RESULTS MAY VARY\*

#### ADD TO YOUR PACKAGE

SNORKEL - 4" STAINLESS/TANAMAI/AIRTEC PERFORMANCE AIR BOX MAP SWITCH ON-THE-FLY

07 5353 9115

HARNESS THE TRUE POTENTIAL OF YOUR VEHICLE