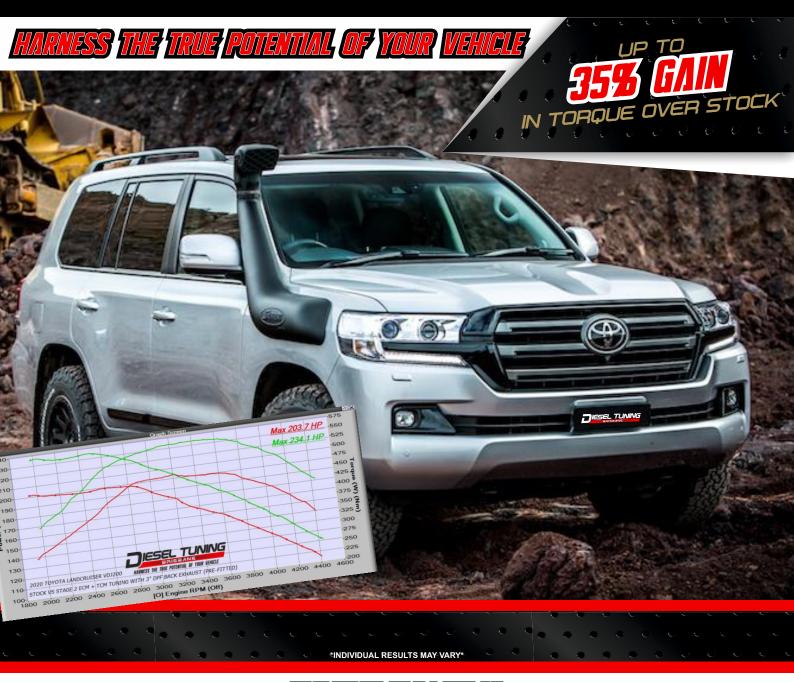

## SILVER PERFORMANCE PACKAGE

## Mahinaninbyakiyas

TAILORED ECM TUNING TAILORED TRANSMISSION TUNING 304-GRADE 2 3/4"-3" STAINLESS EXHAUST SYSTEM

CHARGE AIR COOLER THERMOFAN MAP SWITCH ON-THE-FLY