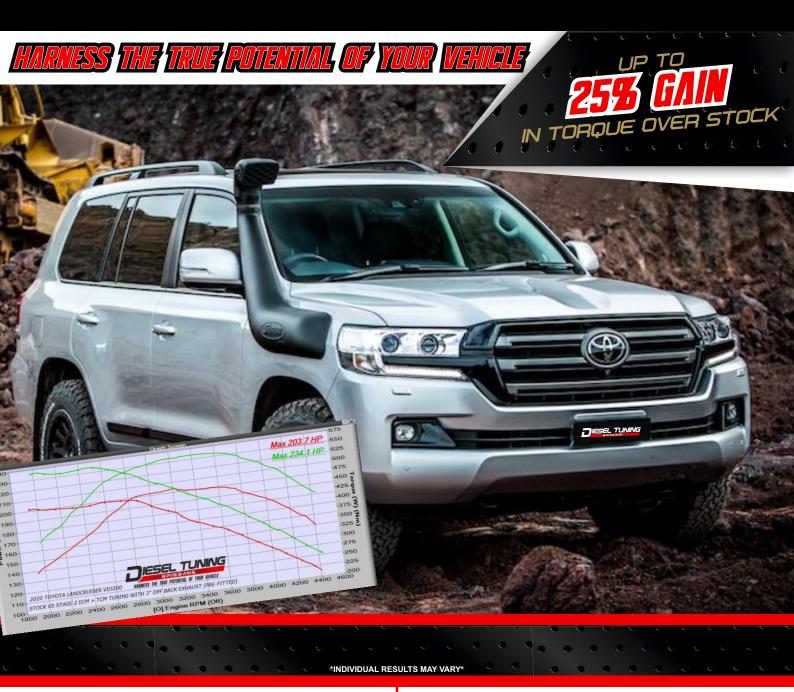

# STAGE 2 TUNING PACKAGE

#### INCLUDED IN PACKAGE

TAILORED ECM TUNING
TAILORED TRANSMISSION TUNING

## ADD TO YOUR PACKAGE

304-GRADE 2 3/4"-3" STAINLESS EXHAUST SYSTEM MAP SWITCH ON-THE-FLY CHARGE AIR COOLER THERMOFAN

† DIESEL TUNING BRISBANE

BRISBANE
HARNESS THE TRUE POTENTIAL OF YOUR VEHICLE