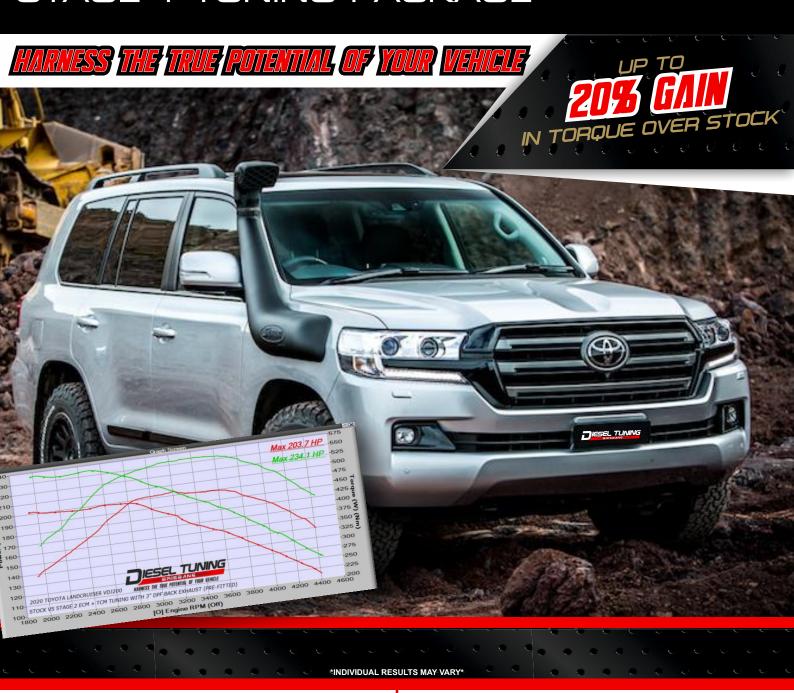

# STAGE 1 TUNING PACKAGE

#### INCLUDED IN PACKAGE

TAILORED ECM TUNING

## ADD TO YOUR PACKAGE

304-GRADE 2 3/4"-3" STAINLESS EXHAUST SYSTEM
TAILORED TRANSMISSION TUNING
MAP SWITCH ON-THE-FLY