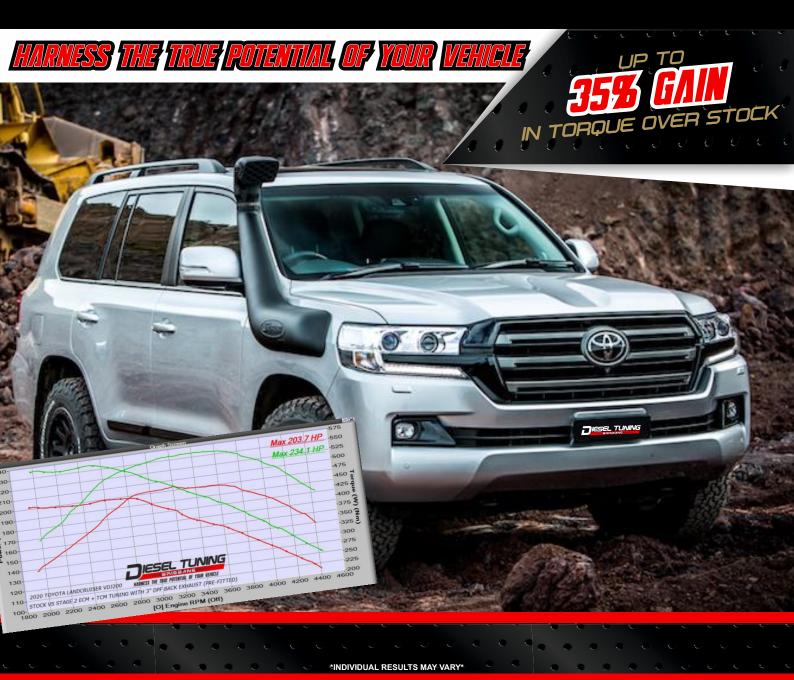

# STAGE 3 TUNINING PACKAGE

## INCLUDED IN PACKAGE

TAILORED ECM TUNING TAILORED TRANSMISSION TUNING 304-GRADE 2 3/4"-3" STAINLESS EXHAUST SYSTEM

## ADD TO YOUR PACKAGE

MAP SWITCH ON-THE-FLY CHARGE AIR COOLER THERMOFAN

07 5353 9115

SWITCH