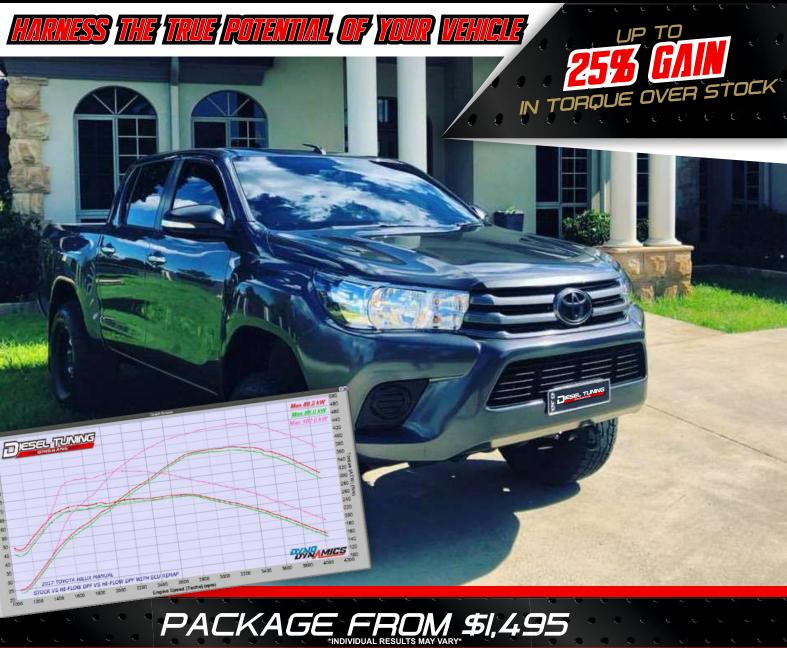

TAILORED PERFORMANCE PACKAGES

N70 HILUX 2007–2015 (PRE-DPF) | N80 HILUX 2016–CURRENT (DPF)















#### TOWING, COMMERCIAL & DAILY USE





> Tailored ECU Remap



> Unichip Piggyback ECU with 5-Map Select Option















5/26 STRATHVALE COURT CABOOLTURE



#### TOWING, COMMERCIAL & DAILY USE



#### 

- > Tallored ECU Remap
- > Mandrel+Bent DPF Back Exhaust System

#### 

- > Unichip Piggyback ECU with 5-Map Select Option
- > HI-Flow Passive Re-generating DPF with Diesel Oxidising Cat















@TUNETECHINDUSTRIES



5/26 STRATHVALE COURT CABOOLTURE



#### RELIABLE DAILY PERFORMANCE



## 

- > Tallored ECU Remap
- > HI-Flow Passive Re-generating DPF with Diesel Oxidising Cat

#### 

- > Unichip Piggyback ECU with 5-Map Select Option
- > Mandrel-Bent DPF Back Exhaust System

















HARNESS THE TRUE POTENTIAL OF YOUR VEHICLE

L TUNING

#### RELIABLE DAILY PERFORMANCE



# PACKAGE FROM \$7,495

#### 

-