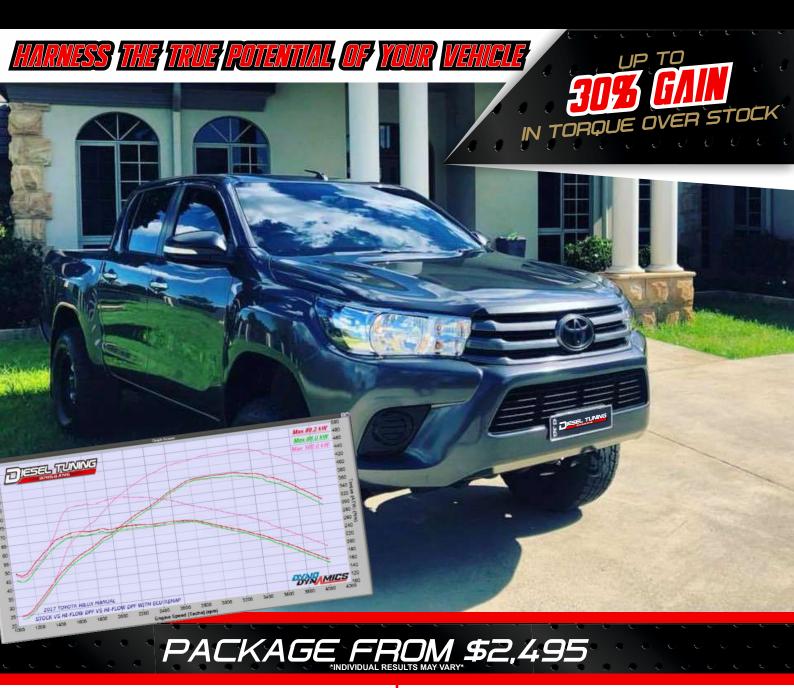

TAILORED PERFORMANCE PACKAGES

N70 HILUX 2007–2015 (PRE-DPF) | N80 HILUX 2016–CURRENT (DPF)















#### TOWING, COMMERCIAL & DAILY USE





> Tailored ECU Remap



> Unichip Piggyback ECU with 5-Map Select Option















5/26 STRATHVALE COURT CABOOLTURE



#### TOWING, COMMERCIAL & DAILY USE



#### 

- > Tallored ECU Remap
- > Mandrel+Bent DPF Back Exhaust System

#### 

- > Unichip Piggyback ECU with 5-Map Select Option
- > HI-Flow Passive Re-generating DPF with Diesel Oxidising Cat















@TUNETECHINDUSTRIES



5/26 STRATHVALE COURT CABOOLTURE



#### RELIABLE DAILY PERFORMANCE



## 

- > Tallored ECU Remap
- > HI-Flow Passive Re-generating DPF with Diesel Oxidising Cat

#### 

- > Unichip Piggyback ECU with 5-Map Select Option
- > Mandrel-Bent DPF Back Exhaust System

















HARNESS THE TRUE POTENTIAL OF YOUR VEHICLE

L TUNING

#### RELIABLE DAILY PERFORMANCE



# PACKAGE FROM \$7,495

#### 

- > Tallored ECU Remap
- > Mandrel-Bent DPF Back Exhaust System
- > HI-Flow Passive Re-generating DPF with Diesel Oxidising Cat
- > Stage-2 Turbo Upgrade (Compressor,