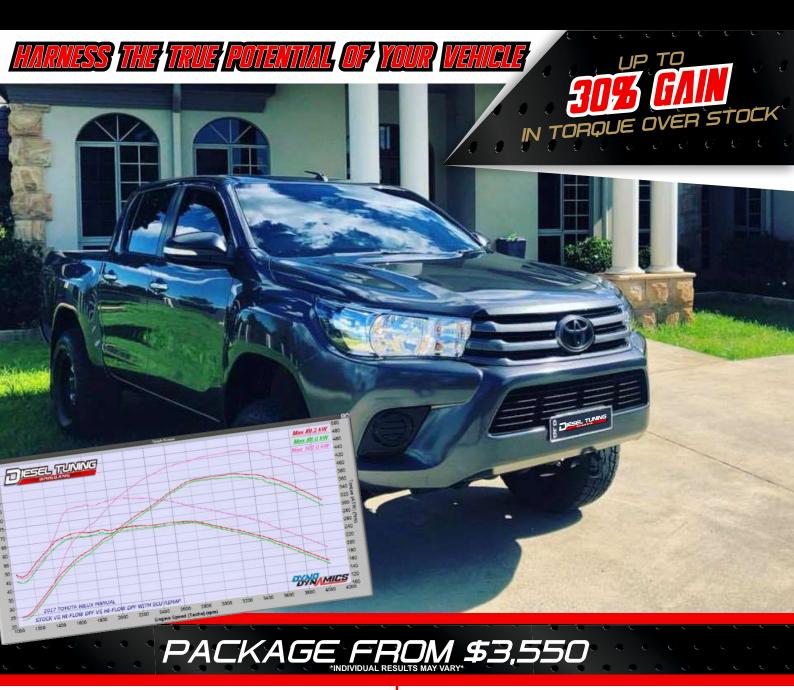

TAILORED PERFORMANCE PACKAGES

N70 HILUX 2007–2015 (PRE-DPF) | N80 HILUX 2016–CURRENT (DPF)















#### TOWING, COMMERCIAL & DAILY USE





> Tailored ECU Remap



> Unichip Piggyback ECU with 5-Map Select Option















5/26 STRATHVALE COURT CABOOLTURE



#### TOWING, COMMERCIAL & DAILY USE



#### 

- > Tallored ECU Remap
- > Mandrel+Bent DPF Back Exhaust System

#### 

- > Unichip Piggyback ECU with 5-Map Select Option
- > HI-Flow Passive Re-generating DPF with Diesel Oxidising Cat















@TUNETECHINDUSTRIES



5/26 STRATHVALE COURT CABOOLTURE



#### RELIABLE DAILY PERFORMANCE



## 

- > Tallored ECU Remap
- > HI-Flow Passive Re-generating DPF with Diesel Oxidising Cat

#### 

- > Unichip Piggyback ECU with 5-Map Select Option
- > Mandrel-Bent DPF Back Exhaust System

















HARNESS THE TRUE POTENTIAL OF YOUR VEHICLE

L TUNING

#### RELIABLE DAILY PERFORMANCE



# PACKAGE FROM \$7,495

#### 

- > Tallored ECU Remap
- > Mandrel-Bent DPF Back Exhaust System
- > HI-Flow Passive Re-generating DPF with Diesel Oxidising Cat
- > Stage-2 Turbo Upgrade (Compressor, Turbine & Housing).

#### 

- > Unichip Piggyback ECU with 5-Map Select Option
- > Upgraded Top-Mount Intercooler







WWW.DIESELTUNINGBRISBANE.COM.AU



@TUNETECHINDUSTRIES



INFO@DIESELTUNINGBRISBANE.COM.AU

f @TUNETECHINDUSTRIES



#### TOWING, COMMERCIAL & DAILY USE



# PACKAGE FROM \$1,495