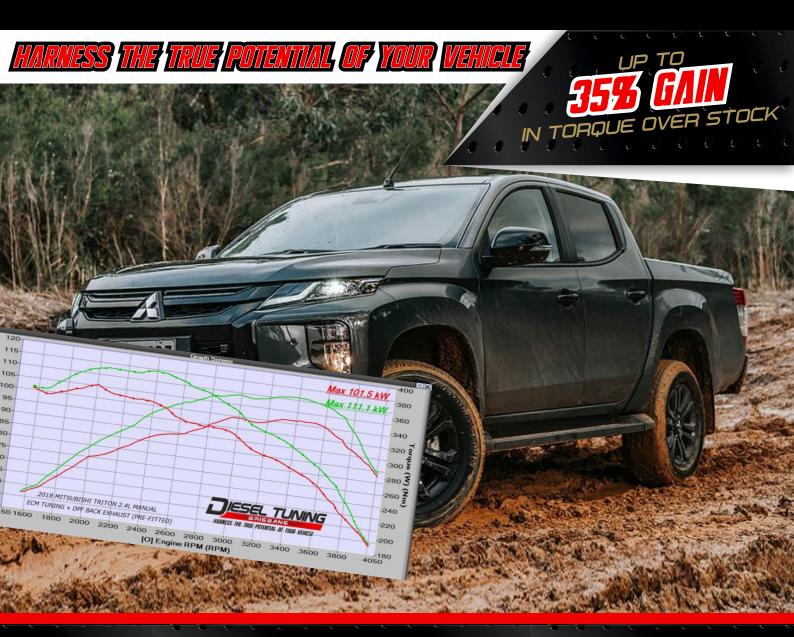

# PAJERO *TRITON* PAJEROSPORT

#### TAILORED PERFORMANCE PACKAGES

PAJERO 3.2L | PAJERO SPORT 2.4L | TRITON 2.4L