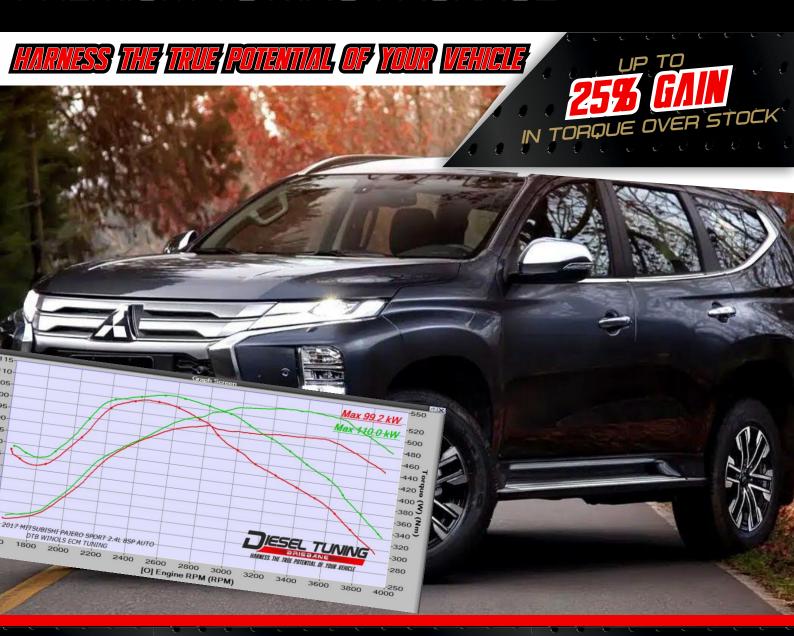

# PACKAGE FROM \$1,500

TAILORED ECM TUNING

304-GRADE STAINLESS DPF-BACK EXHAUST UPGRADED CHARGE AIR COOLER

#### INCLUDED IN PACKAGE

TAILORED ECM TUNING 304-GRADE STAINLESS DPF-BACK EXHAUST

#### INCLUDED IN PACKAGE

TAILORED ECM TUNING
UPGRADED CHARGE AIR COOLER
304-GRADE STAINLESS DPF-BACK EXHAUST

## INCLUDED IN PACKAGE

TAILORED ECM TUNING 304-GRADE STAINLESS DPF-BACK EXHAUST

UPGRADED TURBOCHARGER UPGRADED CHARGE AIR COOLER