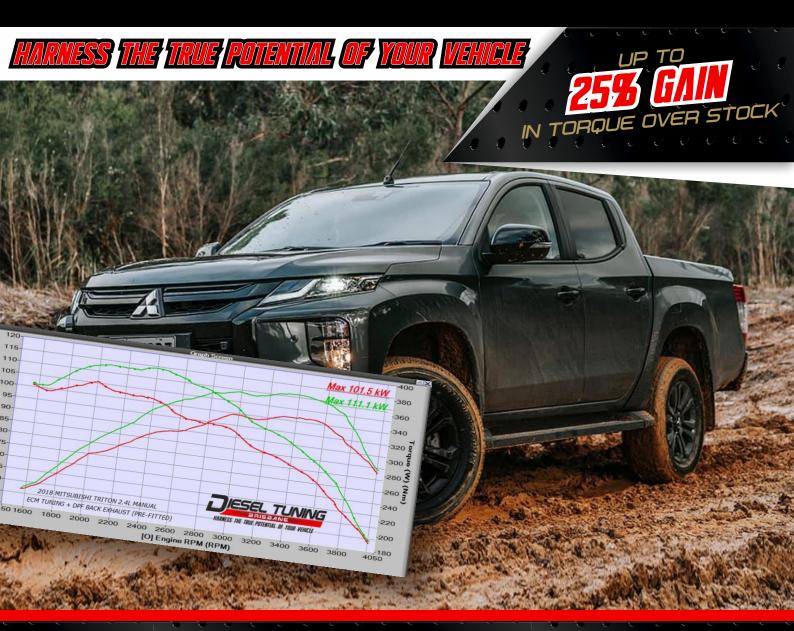

# PACKAGE FROM \$1,500

TAILORED ECM TUNING

304-GRADE STAINLESS DPF-BACK EXHAUST UPGRADED CHARGE AIR COOLER

#### INCLUDED IN PACKAGE

TAILORED ECM TUNING 304-GRADE STAINLESS DPF-BACK EXHAUST

# ADD TO YOUR PACKAGE

UPGRADED CHARGE AIR COOLER