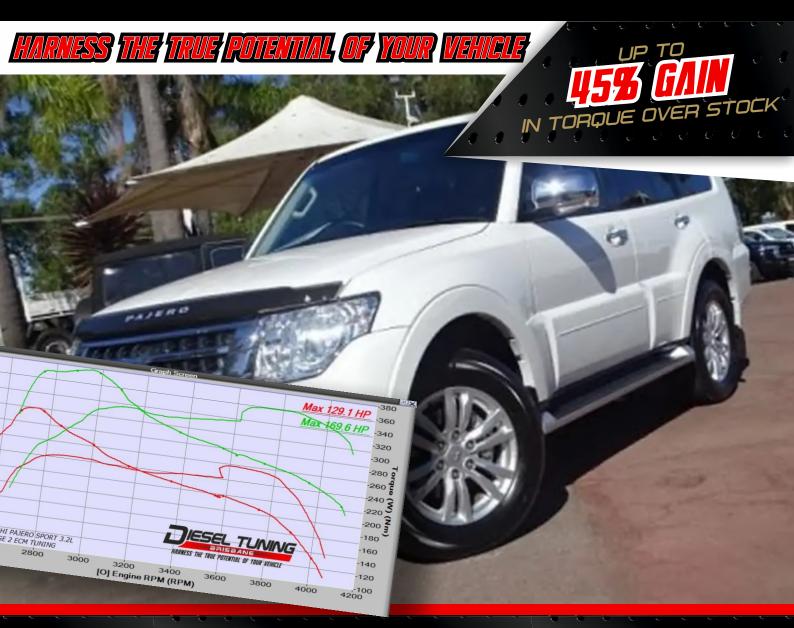

# PAJERO *TRITON* PAJEROSPORT

#### TAILORED PERFORMANCE PACKAGES

PAJERO 3.2L | PAJERO SPORT 2.4L | TRITON 2.4L

# STAGE 1 TOWING PACKAGE

# PACKAGE FROM \$1,500

TAILORED ECM TUNING

304-GRADE STAINLESS DPF-BACK EXHAUST UPGRADED CHARGE AIR COOLER