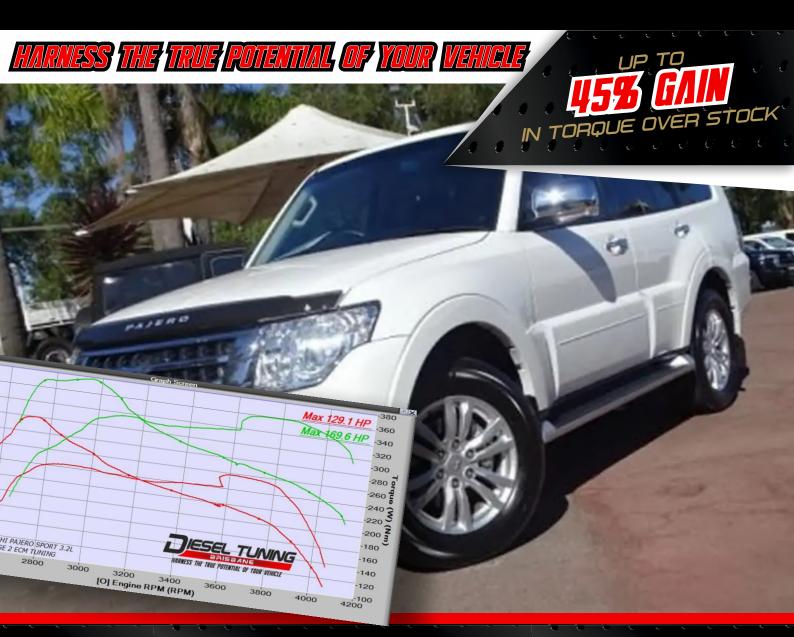

# PAJERO *TRITON* PAJEROSPORT

#### TAILORED PERFORMANCE PACKAGES

PAJERO 3.2L | PAJERO SPORT 2.4L | TRITON 2.4L