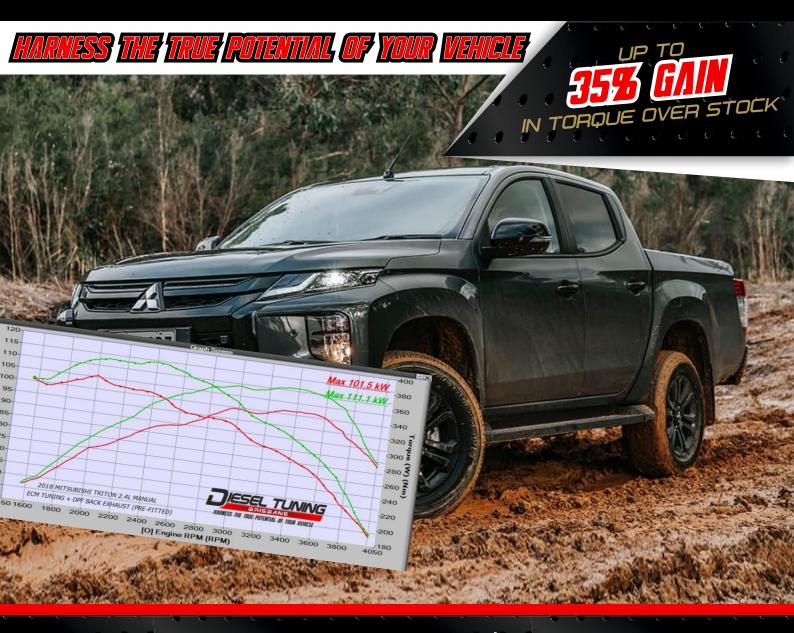

# PAJERO *TRITON* PAJEROSPORT

#### TAILORED PERFORMANCE PACKAGES

PAJERO 3.2L | PAJERO SPORT 2.4L | TRITON 2.4L