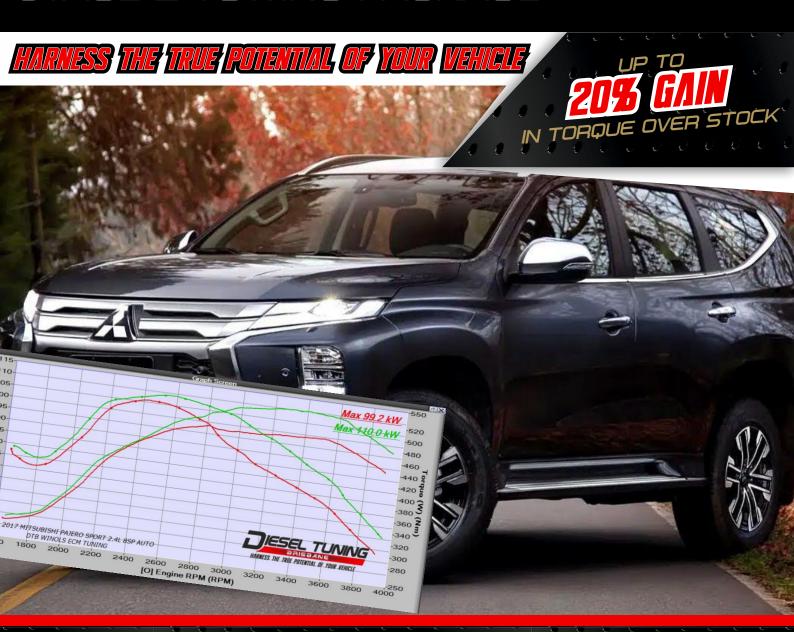

#### TAILORED PERFORMANCE PACKAGES

PAJERO 3.2L | PAJERO SPORT 2.4L | TRITON 2.4L