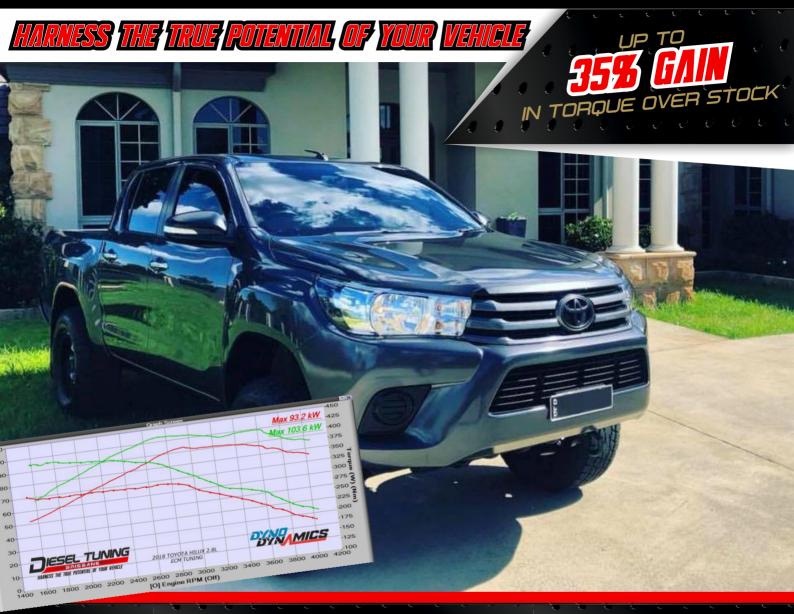

# STAGE 1 TOWING PACKAGE

# PACKAGE FROM \$1,500

### INCLUDED IN PACKAGE

TAILORED ECM TUNING