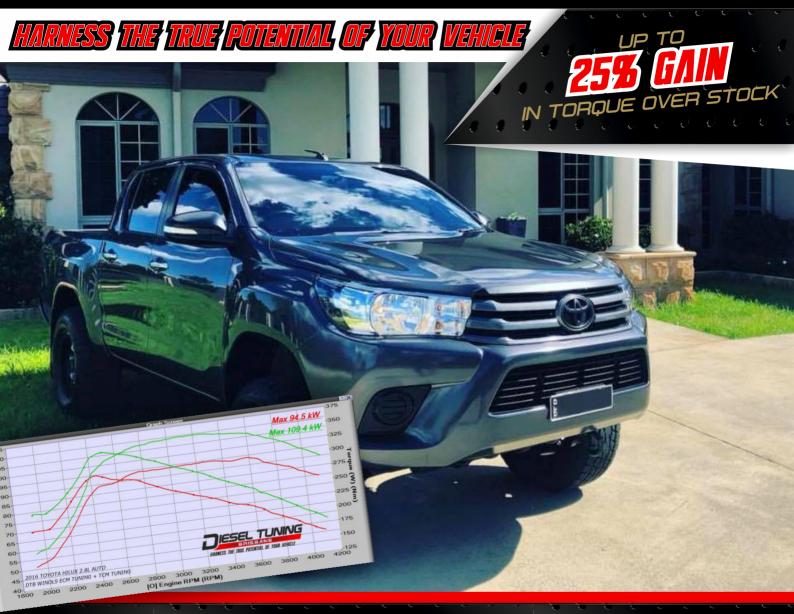

### INCLUDED IN PACKAGE

TAILORED ECM TUNING

#### INCLUDED IN PACKAGE

TAILORED ECM TUNING 304-GRADE STAINLESS DPF-BACK EXHAUST