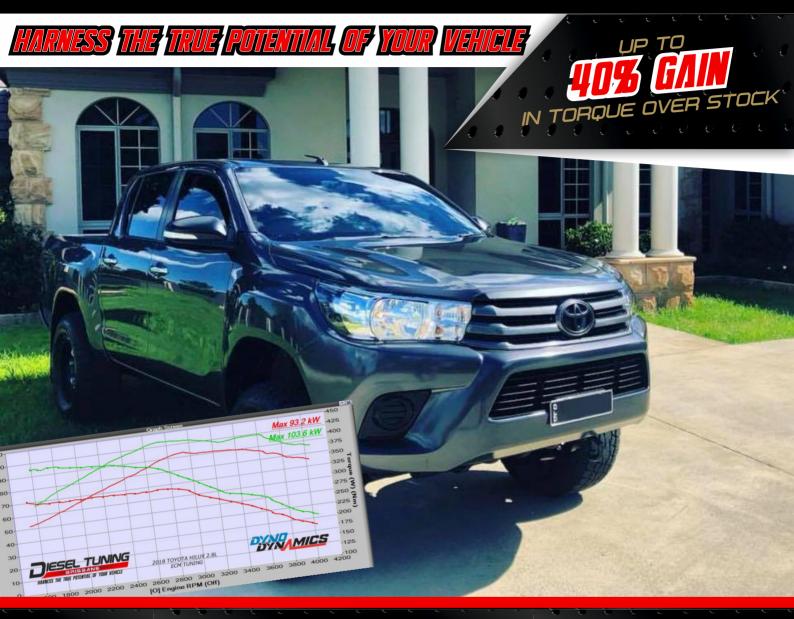

## STAGE 2 TOWING PACKAGE

### PACKAGE FROM \$2,380

\*INDIVIDUAL RESULTS MAY-VARY

#### INCLUDED IN PACKAGE

TAILORED ECM TUNING 304-GRADE STAINLESS DPF-BACK EXHAUST