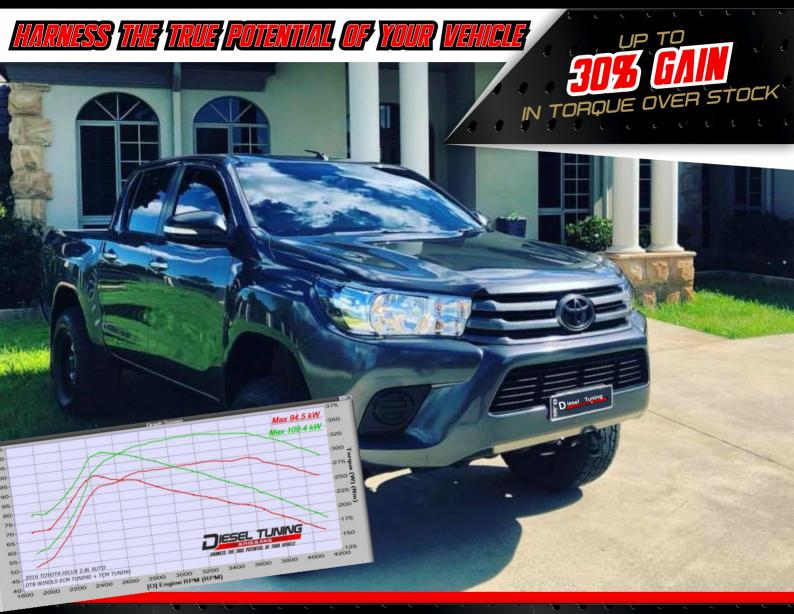

### INCLUDED IN PACKAGE

TAILORED ECM TUNING

#### INCLUDED IN PACKAGE

TAILORED ECM TUNING 304-GRADE STAINLESS DPF-BACK EXHAUST