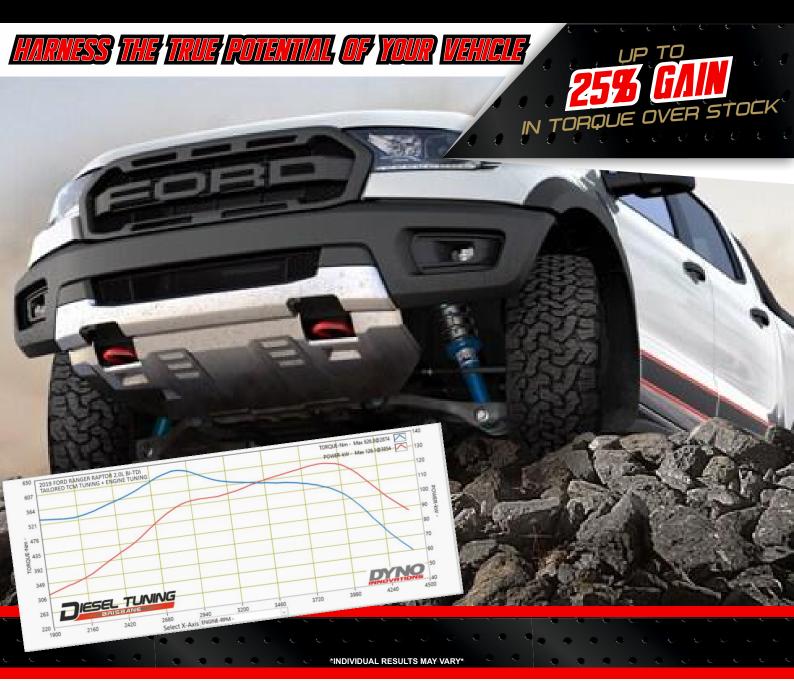

TAILORED ECM TUNING TAILORED TCM TUNING

2580 2840 Select X-Axis ENGINE-RPM

3100

UPGRADED GARRETT TURBOCHARGER UPGRADED CHARGE AIR COOLER

**304-GRADE STAINLESS DPF-BACK EXHAUST** 

3 WWW.DIESELTUNINGBRISBANE.COM.AU