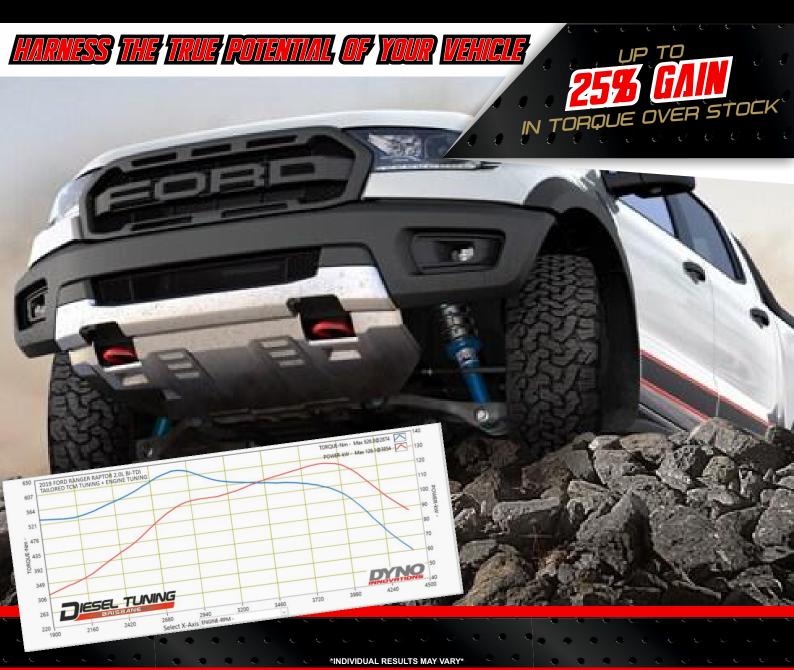

# SILVER PERFORMANCE PACKAGE

0 0 0 0 0 0 0 0

RANGER RAPTOR 2.0L

#### INCLUDED IN PACKAGE

TAILORED DTE MODULE TUNING TAILORED TCM TUNING UPGRADED GARRETT CAHRGE COOLER

#### 304-GRADE STAINLESS DPF-BACK EXHAUST

WWW.DIESELTUNINGBRISBANE.COM.AU

ADMIN@DIESELTUNINGBRISBANE.COM.AU

DIESEL TUNING BRISBANE

NE.COM.AU 07 5353 9115