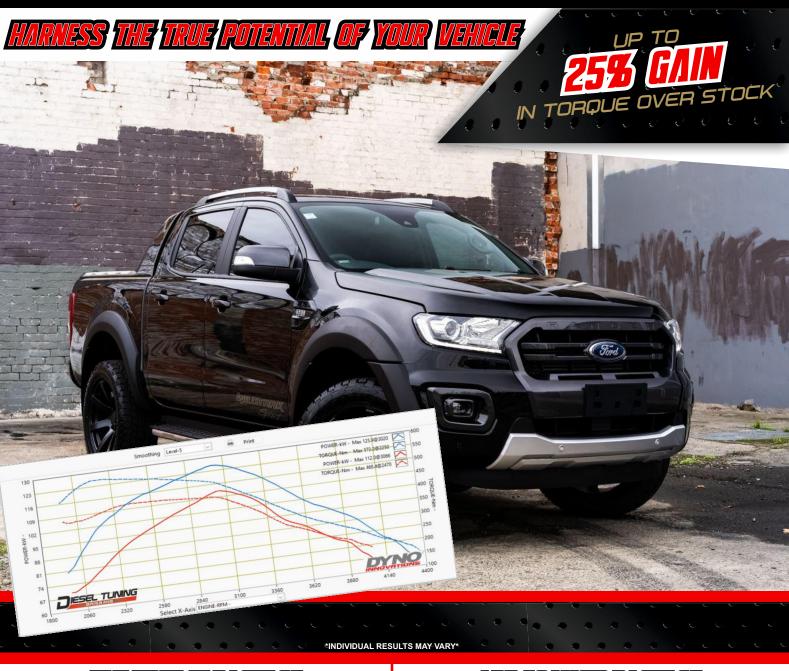

BRISBANE HARNESS THE TRUE POTENTIAL OF YOUR VEHICLE

RANGER PX 3.2L 2016-2022

00000000

# PACKAGE 1

# STAGE 1 TOWING PACKAGE

### INCLUDED IN PACKAGE

TAILORED ECM TUNING

## ADD TO YOUR PACKAGE

304-GRADE STAINLESS DPF-BACK EXHAUST UPGRADED CHARGE AIR COOLER

WWW.DIESELTUNINGBRISBANE.COM.AU

ADMIN@DIESELTUNINGBRISBANE.COM.AU

DIESEL TUNING BRISBANE

07 5353 9115

RANGER PX 3.2L 2016-2022