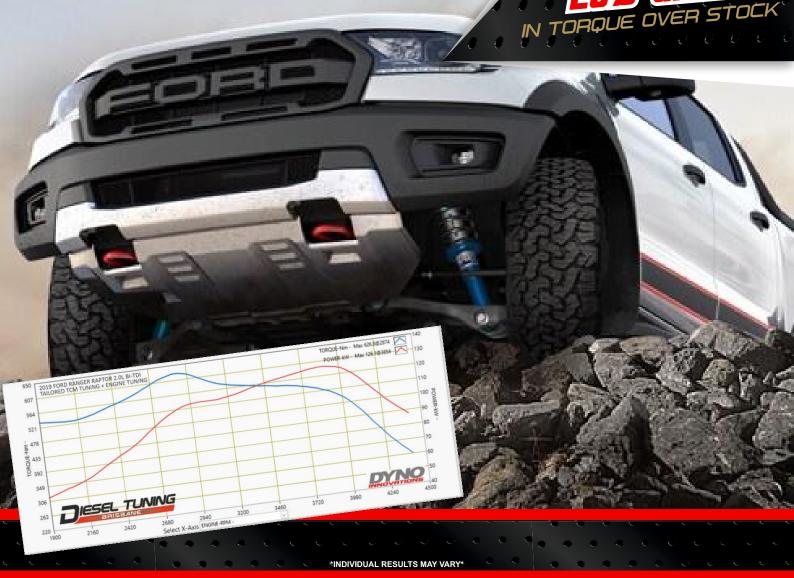

TAILORED ECM TUNING TAILORED TCM TUNING

2580 2840 Select X-Axis ENGINE-RPM

3100

UPGRADED GARRETT TURBOCHARGER UPGRADED CHARGE AIR COOLER

**304-GRADE STAINLESS DPF-BACK EXHAUST** 

3 WWW.DIESELTUNINGBRISBANE.COM.AU

DIESEL TUNING

2320

116

 $\sim$ ADMIN@DIESELTUNINGBRISBANE.COM.AU

2-3/10 LEAR JET DRIVE CABOOLTURE

DIESEL TUNING BRISBANE

07 5353 9115

BRISBA HARNESS THE TRUE POTENTIAL OF YOUR VEHICLE