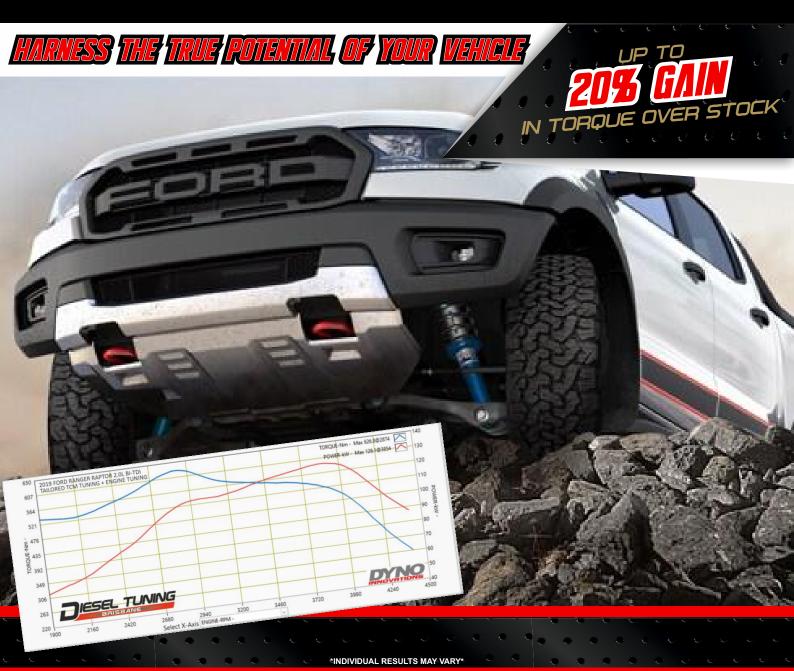

# STAGE 1 TOWING PACKAGE

0 0 0 0 0 0 0 0

RANGER RAPTOR 2.0L

### INCLUDED IN PACKAGE

TAILORED DTE MODULE TUNING

#### ADD TO YOUR PACKAGE

TAILORED TCM TUNING UPGRADED GARRETT CAHRGE COOLER 304-GRADE STAINLESS DPF-BACK EXHAUST

TUNNG

HARNESS THE TRUE POTENTIAL OF YOUR VEHICLE

WWW.DIESELTUNINGBRISBANE.COM.AU

5

ADMIN@DIESELTUNINGBRISBANE.COM.AU