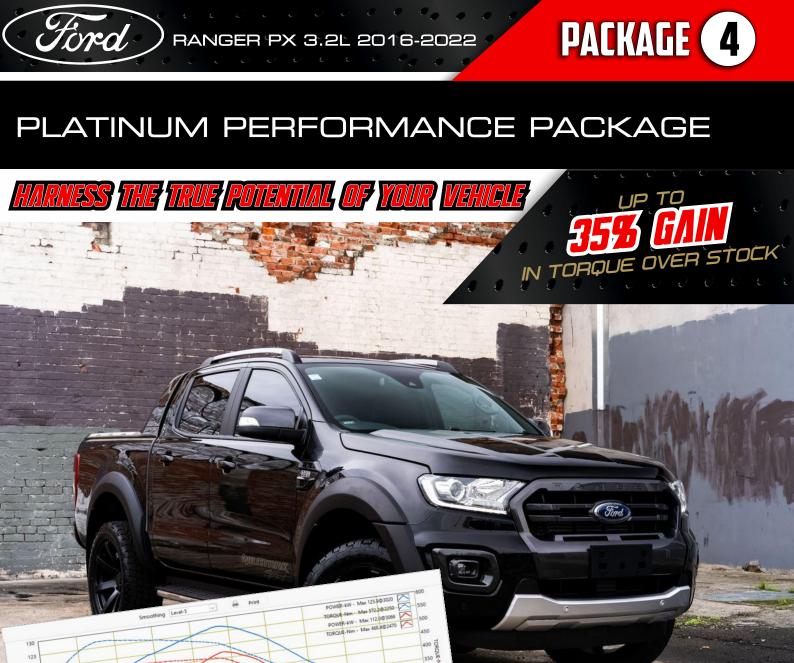

BRISBANE HARNESS THE TRUE POTENTIAL OF YOUR VEHICLE

RANGER PX 3.2L 2016-2022

00000000

# PREMIUM PERFORMANCE PACKAGE

TAILORED ECM TUNING TAILORED TCM TUNING 304-GRADE STAINLESS DPF-BACK EXHAUST UPGRADED GARRETT TURBOCHARGER UPGRADED CHARGE AIR COOLER +30 OVER STOCK INJECTOR UPGRADE

2-3/10 LEAR JET DRIVE CABOOLTURE